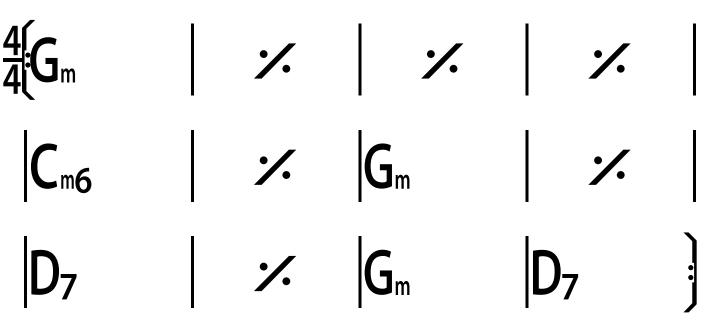

|      |
|                | <b>%</b>                         | Am                                 | ·/.                                  |      |
| B<br>Am        | <b>·</b>                         |                                    | · <b>//</b> .                        |      |
| <b>A</b> 7     | <b>%</b>                         | D <sub>m</sub>                     | ·/.                                  |      |
| Dm             | <b>`</b> .                       | Am                                 | ·⁄.                                  |      |
| B <sub>7</sub> | <b>E</b> 7                       | Am                                 | D <sub>7</sub>                       |      |



Made with iReal Pro

(Medium Swing)

**Blues En Mineur dfb** 

Django Reinhardt



| (Medium Swing)   | l Car             | n't Give                | e You -         | dfb                     | Jimmy          | / McHugl   | h |
|------------------|-------------------|-------------------------|-----------------|-------------------------|----------------|------------|---|
| 4<br>4<br>4<br>G | G<br>B            | <b>B</b> ₀ <sub>7</sub> | A <sub>m7</sub> |                         | D <sub>7</sub> |            |   |
| G                | G B               | <b>B</b> ₀ <sub>7</sub> | <b>A</b> m7     |                         | D <sub>7</sub> |            |   |
| G <sub>7</sub>   | -                 | •                       | -               |                         |                |            |   |
|                  | <b>`</b>          | •                       | D <sub