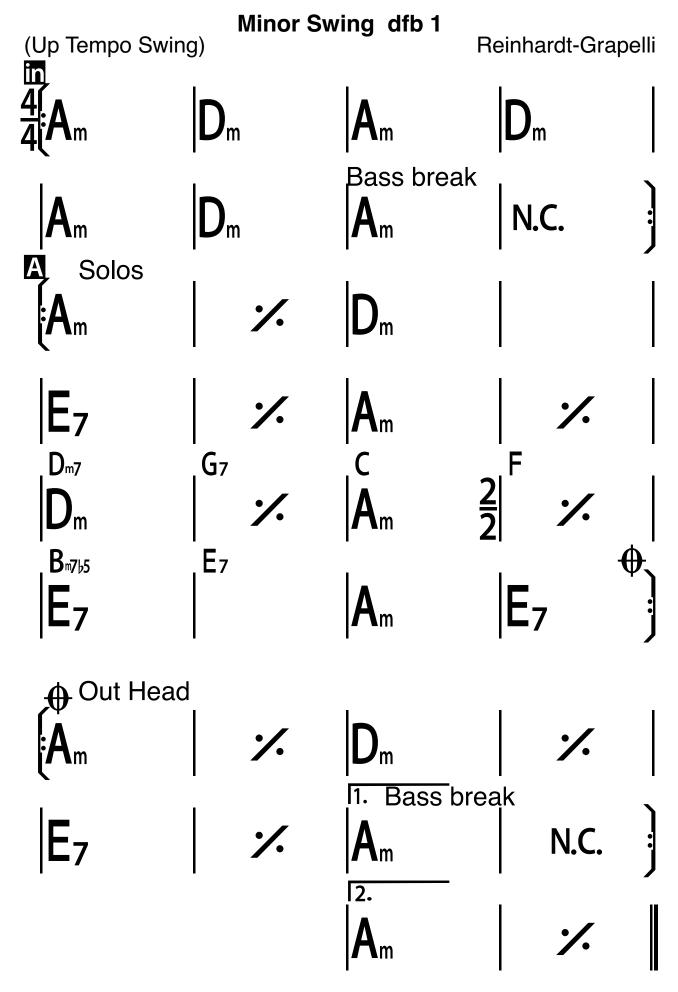

</b>                         |                                    | · <b>//</b> .                        |      |
|                | <b>%</b>                         | Am                                 | ·/.                                  |      |
| B<br>Am        | <b>·</b>                         |                                    | · <b>//</b> .                        |      |
| <b>A</b> 7     | <b>%</b>                         | D <sub>m</sub>                     | ·/.                                  |      |
| Dm             | <b>`</b> .                       | Am                                 | ·⁄.                                  |      |
| B <sub>7</sub> | <b>E</b> 7                       | Am                                 | D <sub>7</sub>                       |      |



Made with iReal Pro

(Medium Swing)

**Blues En Mineur dfb** 

Django Reinhardt



| (Medium Swing)   | l Car             | n't Give                | e You -         | dfb                     | Jimmy          | / McHugl   | h |
|------------------|-------------------|-------------------------|-----------------|-------------------------|----------------|------------|---|
| 4<br>4<br>4<br>G | G<br>B            | <b>B</b> ₀ <sub>7</sub> | A <sub>m7</sub> |                         | D <sub>7</sub> |            |   |
| G                | G B               | <b>B</b> ₀ <sub>7</sub> | <b>A</b> m7     |                         | D <sub>7</sub> |            |   |
| G <sub>7</sub>   | -                 | •                       | -               |                         |                |