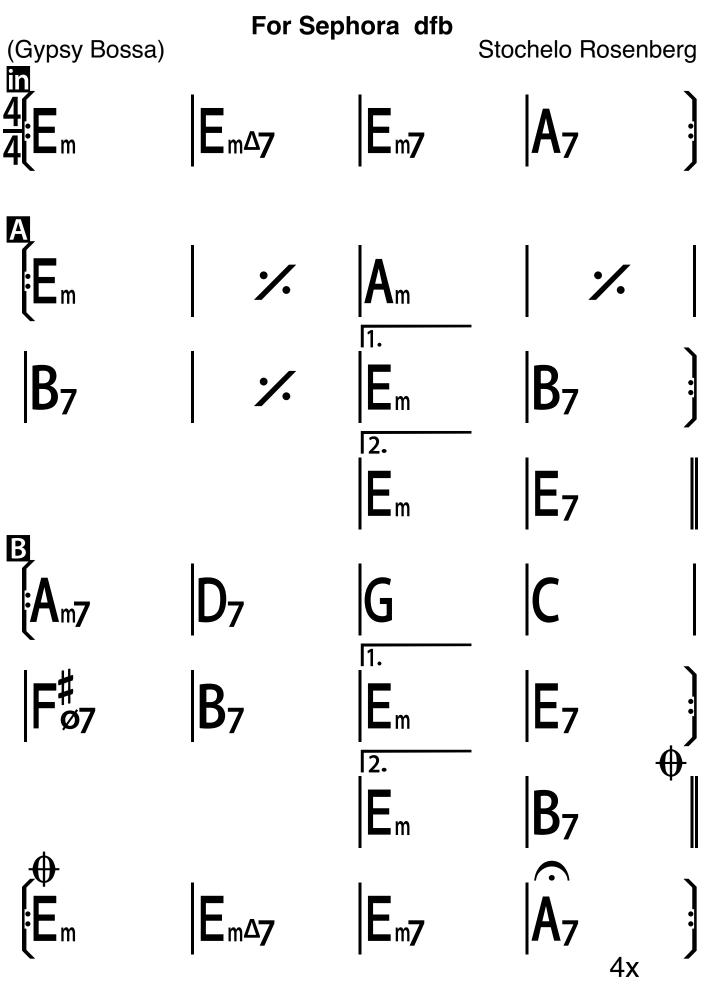

D <sub>7</sub>        |                        | ;                                  |                 | G <sub>7</sub>    |              | <b>'</b> .  |    |
|                       | <b>D</b> <sub>m7</sub> | E <sub>m7</sub>                    | $E^\flat_{o7}$  | D <sub>m7</sub>   | G7           |             |    |
| <b>C</b> <sub>7</sub> |                        | ;                                  |                 | F                 |              | <b>·</b> /. |    |
| F                     |                        | <b>B</b> <sup>♭</sup> <sub>7</sub> |                 | C                 | <b>A</b> 7   |             |    |
| D <sub>m7</sub>       |                        | D <sub>7</sub>                     | G7              | $C_6 E_0^{\flat}$ | <b>7 D</b> m | 7 G7        |    |



Made with iReal Pro

| (Slow Swing)           | Seule c               | <b>e Soir dfb</b><br>Durand-Cas | sanova-Grosjean                |
|------------------------|-----------------------|---------------------------------|--------------------------------|
|                        | <b>%</b>              | <b>B</b> <sub>7</sub>           | <b>%</b>                       |
| C                      | <b>%</b>              | <b>A</b> <sub>7</sub>           | <b>%</b>                       |
| Dm                     | G <sub>7</sub>        | C                               | <b>A</b> m                     |
| B <sub>7</sub>         | <b>%</b>              |                                 | D <sub>m7</sub> G <sub>7</sub> |
|                        | <b>%</b>              | <b>B</b> <sub>7</s