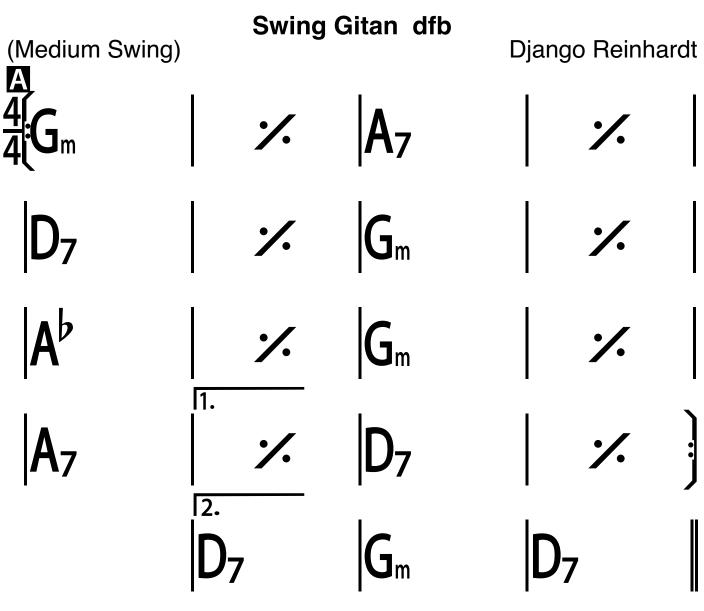

| Me -rn                | Gerald Marks          |
|--------------------------|---------------------------|-----------------------|-----------------------|
| 4<br>4<br>6<br>4<br>(AB) | ·/.                       | E <sub>7</sub>        | <b>%</b>              |
| <b>E</b> m <b>7</b> b5   | <b>A</b> <sub>7</sub>     | $D_{m6} A_7$          | D <sub>m6</sub>       |
| <b>E</b> 7               | <b>`</b> .                | A <sub>m7</sub>       | <b>٪</b>              |
| D <sub>7</sub>           | <b>`</b> .                | D <sub>m7</sub>       | G <sub>1369</sub>     |
| Γ2.<br>FΔ                | F <sup>#</sup> 07         | <b>C</b> <sub>7</sub> | <b>A</b> <sub>7</sub> |
| D <sub>m7</sub>          | <b>G</b> <sub>13b</sub> 9 | Em7 A13,9             | $D_{m7} G_{13b9}$     |



| (Slow Sv              | ving)                 | J'atten      | idrai - rr             | า               |   | Dino C           | )livieri |
|-----------------------|-----------------------|--------------|------------------------|-----------------|---|------------------|----------|
|                       | <b>A</b> m <b>7 F</b> | G            | <b>C</b> <sub>6</sub>  | A <sub>m6</sub> | F | F <sup>♯</sup> G | N.C.     |
|                       |                       | · <b>/</b> . |                        | /.              | B | 7                |          |
| <b>C</b> <sub>6</sub> |                       | ‡<br>D       | <b>D</b> <sub>m7</sub> |                 | A | 7                |          |
| Dm                    | <b>D</b> r            | m <b>Δ7</b>  | D <sub>m7</sub>