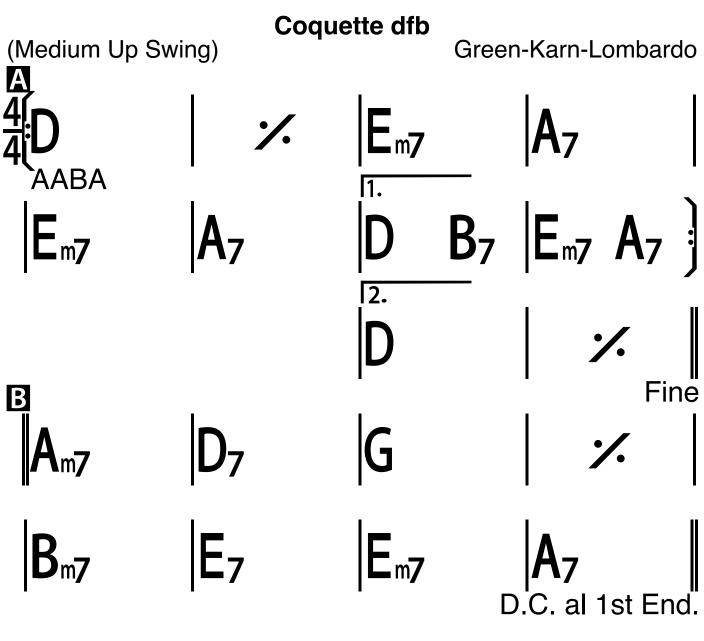

p>b</sup> 7            | <b>A</b> <sub>7</sub> | D <sub>m</sub> |                                    |
| BGm            |                | ·/.                  | D <sub>m</sub>                     |                       |                |                                    |
| G              |                | <b>%</b>             | D <sub>m</sub>                     | D <sub>m</sub>        | -              | A <sub>7</sub>                     |
|                | D <sub>m</sub> | $B_{07} B_7^{\flat}$ | D <sub>m</sub>                     | Dm                    | Bø7            | <b>B</b> ⁵7                        |
| D <sub>m</sub> | -              | Eø7                  | <b>B</b> <sup>♭</sup> <sub>7</sub> | <b>A</b> <sub>7</sub> | D <sub>m</sub> | A <sub>7</sub>                     |



| (Medium             | Swing)                      | Chavo          | › (Tcha               | vo, Tcs                            | hawo)                 |                             |                       |   |
|---------------------|-----------------------------|----------------|-----------------------|------------------------------------|-----------------------|-----------------------------|-----------------------|---|
|                     |                             | 5 <b>A</b> m7  | <b>D</b> <sub>7</sub> | Gm                                 | <b>E</b> m <b>7</b> b | 5 <b>A</b> m7               | <b>D</b> <sub>7</sub> |   |
| G                   | E <sup>b</sup> <sub>7</sub> | <b>A</b> 7     | D <sub>7</sub>        | II.<br>Gm                          | F                     |